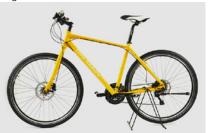

## Please refer to the sample photos for orientation:

1. general view from left

4. flip bike upside down

7. bottom bracket from the side

8. dropout without wheel

3. handlebar view from above

9. dropout fork