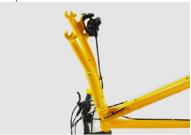

## Please refer to the sample photos for orientation:

1. general view from left

4. flip bike upside down

7. bottom bracket from the side

8. dropout without wheel

3. handlebar view from above

9. dropout fork