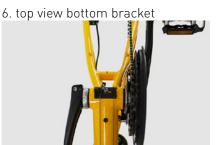

## Please refer to the sample photos for orientation:

1. general view from left

4. flip bike upside down

7. bottom bracket from the side

8. dropout without wheel

3. handlebar view from above

9. dropout fork