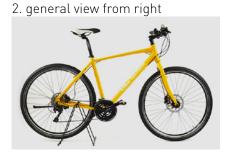

## Please refer to the sample photos for orientation:

1. general view from left

4. flip bike upside down

7. bottom bracket from the side

8. dropout without wheel

3. handlebar view from above

9. dropout fork