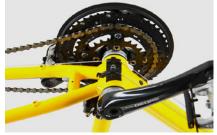

## Please refer to the sample photos for orientation:

1. general view from left

4. flip bike upside down

7. bottom bracket from the side

8. dropout without wheel

3. handlebar view from above

9. dropout fork