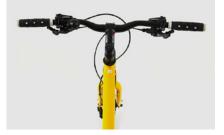

## Please refer to the sample photos for orientation:

1. general view from left

4. flip bike upside down

7. bottom bracket from the side

8. dropout without wheel

3. handlebar view from above

9. dropout fork