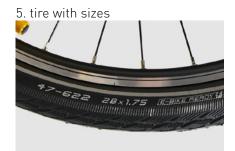

## Please refer to the sample photos for orientation:

1. general view from left

4. flip bike upside down

7. bottom bracket from the side

8. dropout without wheel

3. handlebar view from above

9. dropout fork